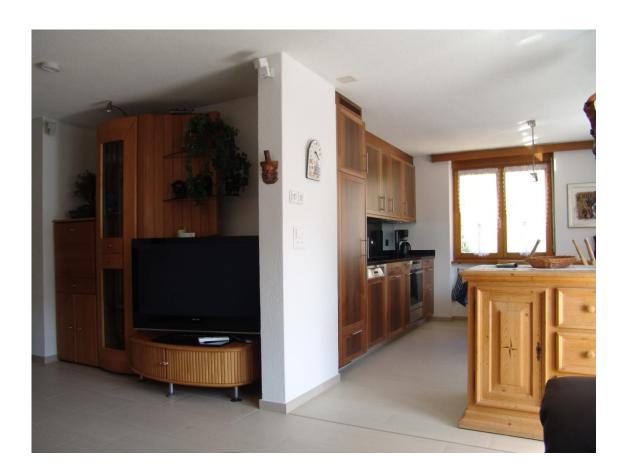

Short description:

| Kitchen:                  | Refrigerator with deep freeze compartment,<br>oven, dish washer, coffee machine, eating<br>place for 5 persons.                                 |
|---------------------------|-------------------------------------------------------------------------------------------------------------------------------------------------|
| Living room:              | Sofa, fire place (Cheminée), big flat screen TV,<br>(cable-TV), DVD-player, XBOX, Surround-<br>Sound-Stereo, Telephone.                         |
| Entrance:                 | 2 wardrobes, cabinet holding cleaning stuff.                                                                                                    |
| Bathroom:                 | <i>Mirrored cabinet</i> , lavatory, shower, hair dryer (3), bath towels.                                                                        |
| 2 <sup>nd</sup> bathroom: | <i>Mirrored cabinet</i> , shower, lavatory, bath towels.                                                                                        |
| Master bedroom:           | <i>King size bed</i> with bed stands, cupboard, chest<br>of drawers, bed side lamps, clock radio<br>(Internet-radio, DAB+, CD-Player, 4 chairs. |
| Double bedroom:           | 2 single beds, cupboard, Internet-radio and sofa.                                                                                               |
| Single bedroom:           | Single bed, bed side table, Internet radio,<br>cupboard, 2 chairs.                                                                              |
| Sauna:                    | Use of the common sauna for the house (the sauna is downstairs, CHF 17.—per person extra).                                                      |
| Ski room:                 | Use of the ski room at the entrance to the house.                                                                                               |