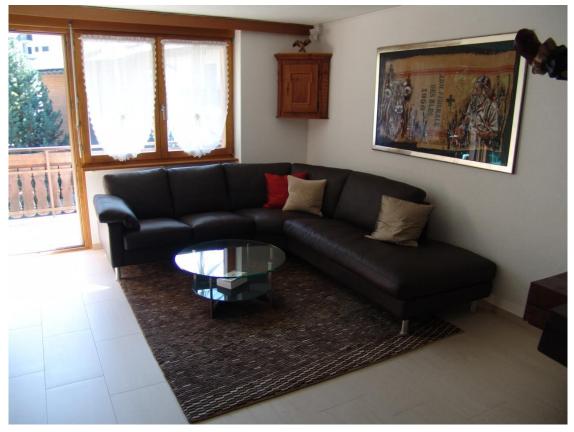

Short description:

| Kitchen:                  | Refrigerator with deep freeze compartment,<br>oven, dish washer, coffee machine, eating<br>place for 5 persons.                                 |
|---------------------------|-------------------------------------------------------------------------------------------------------------------------------------------------|
| Living room:              | Sofa, fire place (Cheminée), big flat screen TV,<br>(cable-TV), DVD-player, XBOX, Surround-<br>Sound-Stereo, Telephone.                         |
| Entrance:                 | 2 wardrobes, cabinet holding cleaning stuff.                                                                                                    |
| Bathroom:                 | <i>Mirrored cabinet</i> , lavatory, shower, hair dryer (3), bath towels.                                                                        |
| 2 <sup>nd</sup> bathroom: | <i>Mirrored cabinet</i> , shower, lavatory, bath towels.                                                                                        |
| Master bedroom:           | <i>King size bed</i> with bed stands, cupboard, chest<br>of drawers, bed side lamps, clock radio<br>(Internet-radio, DAB+, CD-Player, 4 chairs. |
| Double bedroom:           | 2 single beds, cupboard, Internet-radio and sofa.                                                                                               |
| Single bedroom:           | Single bed, bed side table, Internet radio,<br>cupboard, 2 chairs.                                                                              |
| Sauna:                    | Use of the common sauna for the house (the sauna is downstairs, CHF 17.—per person extra).                                                      |
| Ski room:                 | Use of the ski room at the entrance to the house.                                                                                               |

| Address:    | Châlet Strahlhorn, Appartment no7,<br>Wiestibodenweg 70, CH-3920 Zermatt<br>(Switzerland)                                                                                                                                                                                                                                                                         |
|-------------|-------------------------------------------------------------------------------------------------------------------------------------------------------------------------------------------------------------------------------------------------------------------------------------------------------------------------------------------------------------------|
| Arriving:   | By car: At Täsch you will have to park your car<br>and change to the shuttle train to Zermatt. The<br>trains depart every 20 minutes till appx. 22.20<br>hours (night trains on Friday and Saturday).                                                                                                                                                             |
|             | There are also several taxi services available at<br>Täsch (24-H).                                                                                                                                                                                                                                                                                                |
| -           | By train: The train will take you directly to Zermatt.                                                                                                                                                                                                                                                                                                            |
|             | Zermatt is car free, only small electro cars and<br>taxis are allowed. At the train station in Zermatt<br>you take a taxi or the (electro-) bus to the bus<br>stop "Wiestiboden. From this bus stop it's a<br>two minutes walk to the chalet strahlhorn.                                                                                                          |
| Balcony:    | The south balcony offers an overwhelming view direct to the Matterhorn. You will find chairs, a lawn seat and a table on the balcony.                                                                                                                                                                                                                             |
| Cable cars: | The cable car to the Klein Matterhorn is in<br>walking distance (10 minutes). Alternatively<br>you can hop on the bus at "Wiestiboden" bus<br>station (4 stops). The train to the Gornergrat<br>and the underground cable car to "Sunnegga"<br>you reach best by bus (walking: app. 15-20<br>minutes). The bus is free of charge (included in<br>the ski ticket). |
| Bus:        | The bus time table is put up at the entrance to the house and in the apartment.                                                                                                                                                                                                                                                                                   |
| Check-In:   | Check-in time is 3:30 pm on the day of arrival.<br>You will have 3 (three) keys to the apartment.                                                                                                                                                                                                                                                                 |