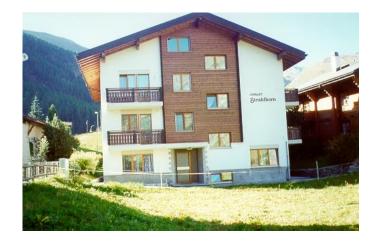

## **Chalet Strahlhorn**





## 4 1/2-Room-Apartment Cat. \*\*\*\* For 5 Persons

2<sup>nd</sup> floor, Chalet Strahlhorn, Apartment no. 7, 101 square meters with balcony on the south side, direct sight to the Matterhorn and a small balcony with sight on the village.

Short description:

| Kitchen:                  | Refrigerator with deep freeze compartment,<br>oven, dish washer, coffee machine, eating<br>place for 5 persons.                                 |
|---------------------------|-------------------------------------------------------------------------------------------------------------------------------------------------|
| Living room:              | Sofa, fire place (Cheminée), big flat screen TV,<br>(cable-TV), DVD-player, XBOX, Surround-<br>Sound-Stereo, Telephone.                         |
| Entrance