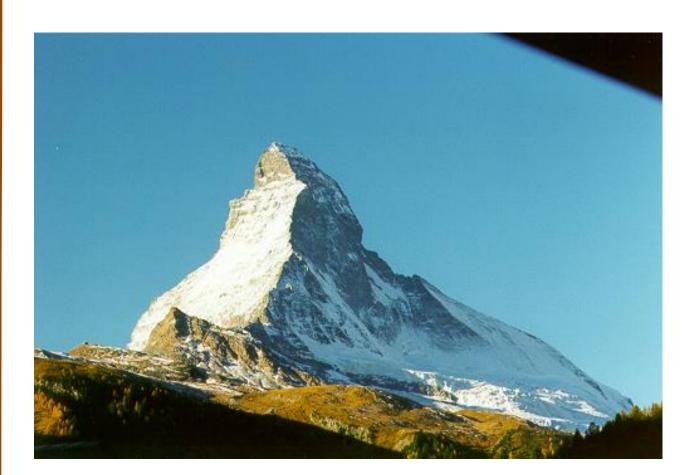

## 4 1/2-Room-Apartment Cat. \*\*\*\* For 5 Persons

2<sup>nd</sup> floor, Chalet Strahlhorn, Apartment no. 7, 101 square meters with balcony on the south side, direct sight to the Matterhorn and a small balcony with sight on the village.

| Address:    | Châlet Strahlhorn, Appartment no7,<br>Wiestibodenweg 70, CH-3920 Zermatt<br>(Switzerland)                                                                                                                                                                                                                                                                         |
|-------------|-------------------------------------------------------------------------------------------------------------------------------------------------------------------------------------------------------------------------------------------------------------------------------------------------------------------------------------------------------------------|
| Arriving:   | By car: At Täsch you will have to park your car<br>and change to the shuttle train to Zermatt. The<br>trains depart every 20 minutes till appx. 22.20<br>hours (night trains on Friday and Saturday).                                                                                                                                                             |
|             | There are also several taxi services available at<br>Täsch (24-H).                                                                                                                                                                                                                                                                                                |
| -           | By train: The train will take you directly to Zermatt.                                                                                                                                                                                                                                                                                                            |
|             | Zermatt is car free, only small electro cars and<br>taxis are allowed. At the train station in Zermatt<br>you take a taxi or the (electro-) bus to the bus<br>stop "Wiestiboden. From this bus stop it's a<br>two minutes walk to the chalet strahlhorn.                                                                                                          |
| Balcony:    | The south balcony offers an overwhelming view direct to the Matterhorn. You will find chairs, a lawn seat and a table on the balcony.                                                                                                                                                                                                                             |
| Cable cars: | The cable car to the Klein Matterhorn is in<br>walking distance (10 minutes). Alternatively<br>you can hop on the bus at "Wiestiboden" bus<br>station (4 stops). The train to the Gornergrat<br>and the underground cable car to "Sunnegga"<br>you reach best by bus (walking: app. 15-20<br>minutes). The bus is free of charge (included in<br>the ski ticket). |
| Bus:        | The bus time table is put up at the entrance to the house and in the apartment.                                                                                                                                                                                                                                                                                   |
| Check-In:   | Check-in time is 3:30 pm on the day of arrival.<br>You will have 3 (three) keys to the apartment.                                                                                                                                                                                                                                                                 |

## **Balcony view**