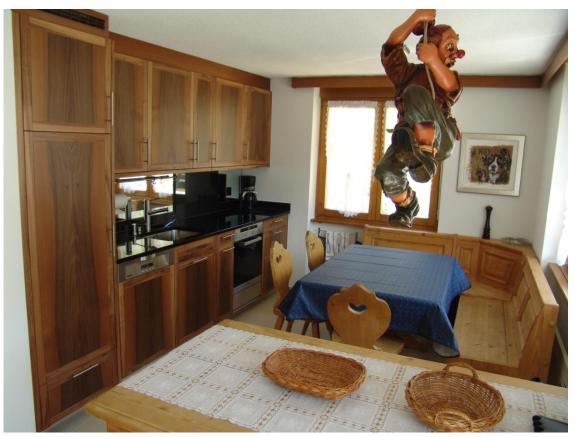

Short description:

| Kitchen:                  | Refrigerator with deep freeze compartment,<br>oven, dish washer, coffee machine, eating<br>place for 5 persons.                                 |
|---------------------------|-------------------------------------------------------------------------------------------------------------------------------------------------|
| Living room:              | Sofa, fire place (Cheminée), big flat screen TV,<br>(cable-TV), DVD-player, XBOX, Surround-<br>Sound-Stereo, Telephone.                         |
| Entrance:                 | 2 wardrobes, cabinet holding cleaning stuff.                                                                                                    |
| Bathroom:                 | <i>Mirrored cabinet</i> , lavatory, shower, hair dryer (3), bath towels.                                                                        |
| 2 <sup>nd</sup> bathroom: | <i>Mirrored cabinet</i> , shower, lavatory, bath towels.                                                                                        |
| Master bedroom:           | <i>King size bed</i> with bed stands, cupboard, chest<br>of drawers, bed side lamps, clock radio<br>(Internet-radio, DAB+, CD-Player, 4 chairs. |
| Double bedroom:           | 2 single beds, cupboard, Internet-radio and sofa.                                                                                               |
| Single bedroom:           | Single bed, bed side table, Internet radio,<br>cupboard, 2 chairs.                                                                              |
| Sauna:                    | Use of the common sauna for the house (the sauna is downstairs, CHF 17.—per person extra).                                                      |
| Ski room:                 | Use of the ski room at the entrance to the house.                                                                                               |