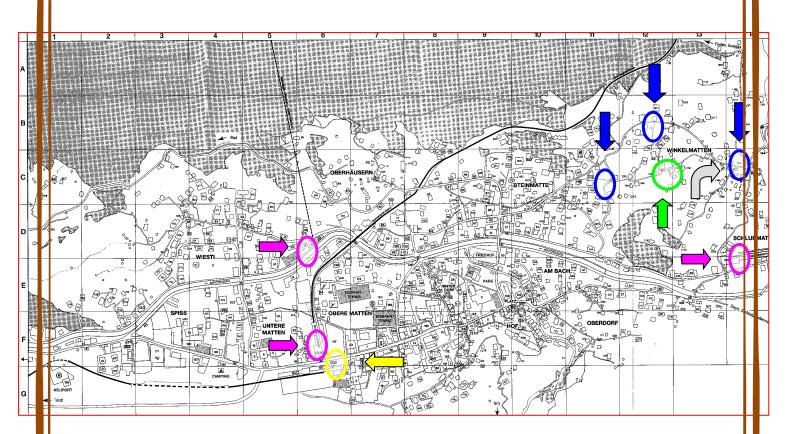

## How to reach the Chalet Strahlhorn?

| Li | a | ht | a  | re | eı | 1 |
|----|---|----|----|----|----|---|
| _  | g |    | J' |    |    | • |

**Chalet Strahlhorn** 

Yellow:

train station

Pink:

cable cars to the mountains

**Blue:** 

nearest bus stops ("Luchre" "Wiestiboden" "Winkelmatten"

Description:

nearest shopping and restaurant

At the train station take a taxi or the bus (direction "Winkelmatten") to the bus stop "Wiestiboden". At the bus stop follow the small walkway in direction of the house "Silence". This way leads you between the houses to the chalet Strahlhorn (appx. 2 minutes). Good to know