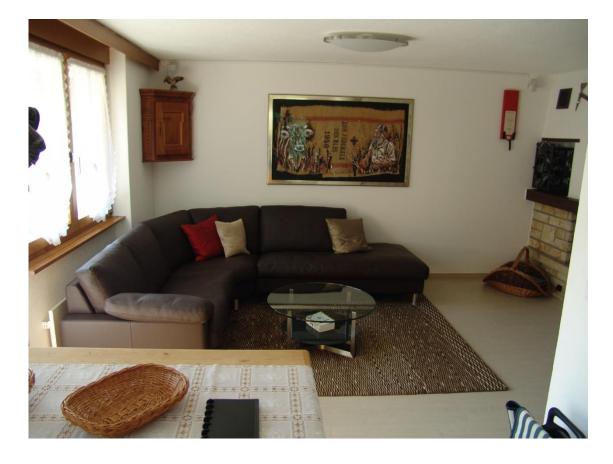

Short description:

| Kitchen:                  | Refrigerator with deep freeze compartment,<br>oven, dish washer, coffee machine, eating<br>place for 5 persons.                                 |
|---------------------------|-------------------------------------------------------------------------------------------------------------------------------------------------|
| Living room:              | Sofa, fire place (Cheminée), big flat screen TV,<br>(cable-TV), DVD-player, XBOX, Surround-<br>Sound-Stereo, Telephone.                         |
| Entrance:                 | 2 wardrobes, cabinet holding cleaning stuff.                                                                                                    |
| Bathroom:                 | <i>Mirrored cabinet</i> , lavatory, shower, hair dryer (3), bath towels.                                                                        |
| 2 <sup>nd</sup> bathroom: | <i>Mirrored cabinet</i> , shower, lavatory, bath towels.                                                                                        |
| Master bedroom:           | <i>King size bed</i> with bed stands, cupboard, chest<br>of drawers, bed side lamps, clock radio<br>(Internet-radio, DAB+, CD-Player, 4 chairs. |
| Double bedroom:           | 2 single beds, cupboard, Internet-radio and sofa.                                                                                               |
| Single bedroom:           | Single bed, bed side table, Internet radio,<br>cupboard, 2 chairs.                                                                              |
| Sauna:                    | Use of the common sauna for the house (the sauna is downstairs, CHF 17.—per person extra).                                                      |
| Ski room:                 | Use of the ski room at the entrance to the house.                                                                                               |